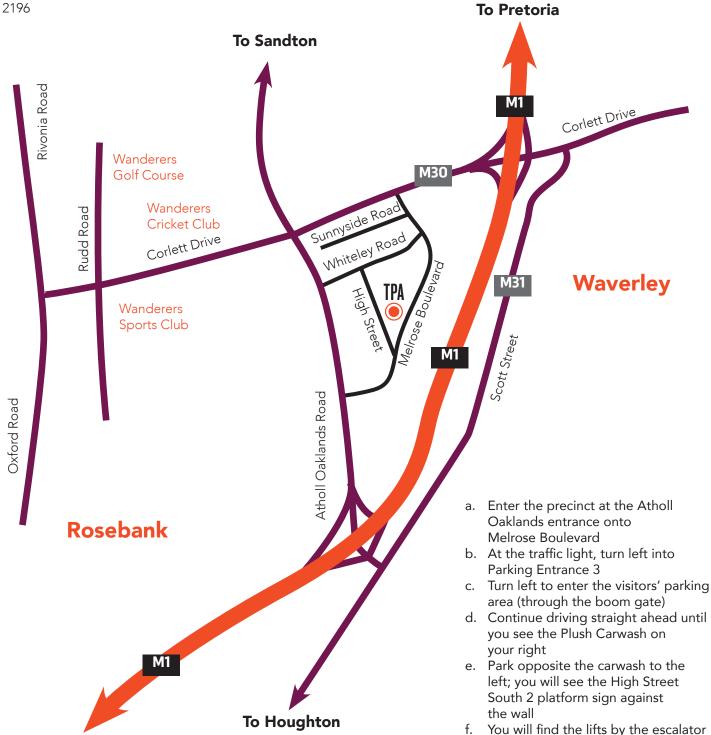

## **DIRECTIONS TO OUR OFFICES**

## The Performance Agency

30 Melrose Boulevard Mezzanine Floor Melrose Arch Johannesburg

## **#BETTER IS CLOSER THAN YOU THINK.**

To Johannesburg

- b. At the traffic light, turn left into
- area (through the boom gate)
- d. Continue driving straight ahead until you see the Plush Carwash on
- e. Park opposite the carwash to the left; you will see the High Street South 2 platform sign against
- f. You will find the lifts by the escalator
- g. Use the arrows on the intercom system to find "Performance Agency", then press the bell button to call our reception
- h. A lift will be sent down to you, and will bring you to the Mezzanine level
- Upon leaving our offices, you will find parking pay stations on the High Street South 2 platform